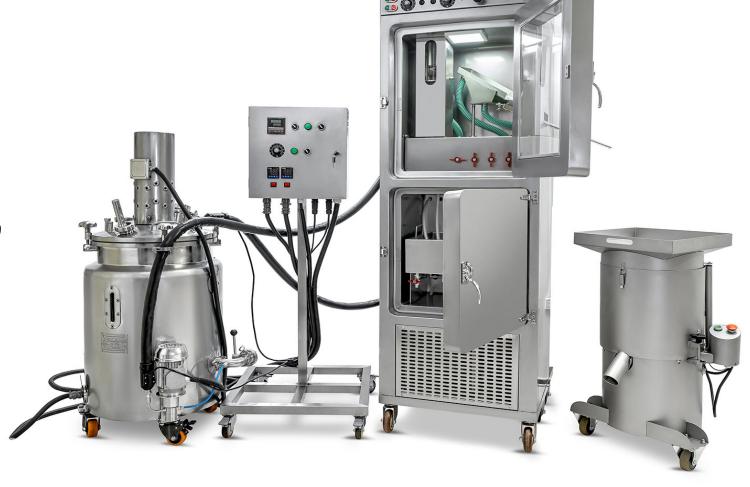

## **Specifications**

**ENCAPSULATOR MARIJUANA OIL INFORMATION** 

#### **Materials**

All parts of the equipment are made of stainless steel AISI304 and AISI316. GMP.

### Size and weight

Size 900x900x1950 mm Size 35,43x 35,43x76,77 inch. Net weight 250 kg / 551,15 lbs P/Weight 300 kg / 661,39 lbs.