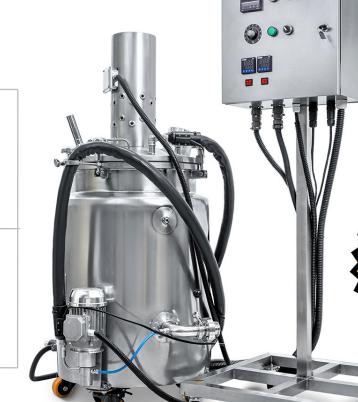

### **Optional equipment**

**50L GEL TANK** 

#### **VOLUME**

50 LITERS / 3,21 gal Rotating agitator for gel mix Monitoring of temperature Electric heating control system

#### **TEMPERATURE**

Heating temperature agar gel max +100 C /212 F stainless steel AISI 304&316

#### **ADDITIONAL OPTION**

Special Gel pump Heated hoses 2 pcs x 3 meters Mobile electric cabinets

Gel tank
GMP MODEL

\$ 14000