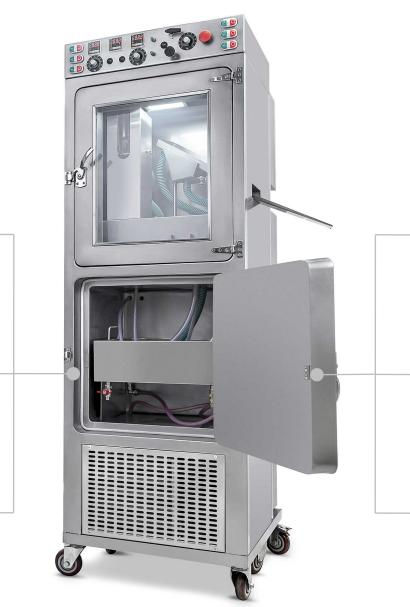

### Hemp Encapsulator

#### **Materials**

All parts of the equipment are made of stainless steel AISI304 and AISI316. GMP.

### Size and weight

Size 900x900x1950 mm Size 35,43x 35,43x76,77 inch. Net weight 250 kg / 551,15 lbs P/Weight 300 kg / 661,39 lbs.