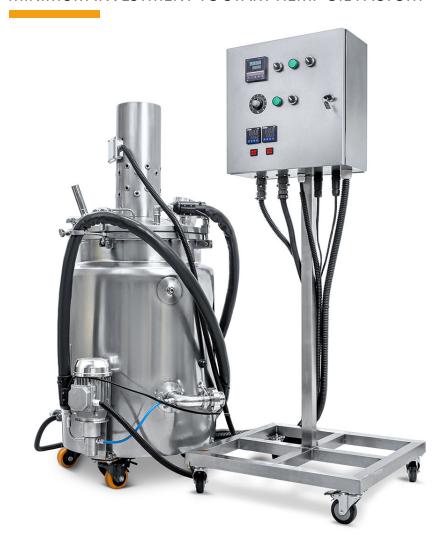

### Hemp Encapsulator

### **About Our Company**

FOUNDED IN EUROPE 2018

We offer our clients a know-how worldwide. The unique equipment Encapsulator for production of CBD, CANNABIS, HEMP oil softgels capsules, encapsulation of oil in a capsule cover, filling of the capsule oil. The received production (capsules without seams) has the name - soft seamless vegan capsules. We actively introduce the new technology of capsulation allowing to do capsules without production wastes among Hemp oil producers. Having extensive experience of production of vegan capsules, we help our clients until release of finished goods.

All encapsulated equipment used in this technology is manufactured by our company and today remains to the most available at the price in the pharmaceutical market of the whole world. Unconditional advantage of a capsulation is the high efficiency of the line, use of effective price raw materials, the absence of defects and lack of production wastes.