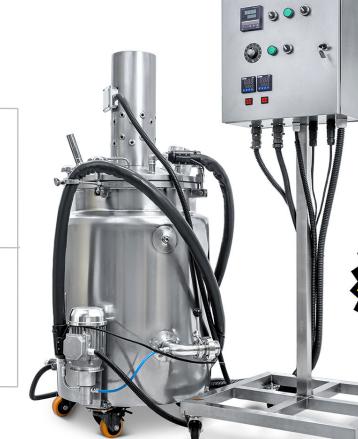

### Agar (Gelatin) Gel

According to the formula, prepare agar gel in the reactor, connect the pipeline to the Encapsulator.

### Hemp oil preparation

It is necessary to check the quality of the Hemp oil and place it in the Encapsulator tank.

### Preparation of the gel for 1 day of work

For the preparation of agar gel 50 L/ 13,21 gal Heating temperature +100 C / 212 F

**Gel tank** 