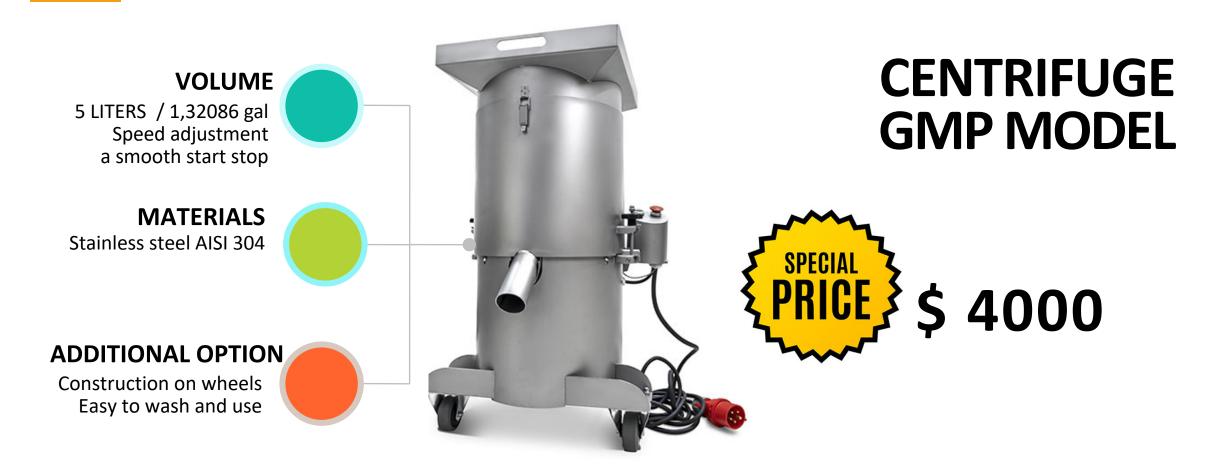

### **Optional equipment**

**CENTRIFUGE HEMP OIL** 

#### **VOLUME**

50 LITERS / 3,21 gal Rotating agitator for gel mix Monitoring of temperature Electric heating control system

#### **TEMPERATURE**

Heating temperature agar gel max +100 C /212 F stainless steel AISI 304&316

#### **ADDITIONAL OPTION**

Special Gel pump Heated hoses 2 pcs x 3 meters Mobile electric cabinets

Gel tank
GMP MODEL

\$ 14000