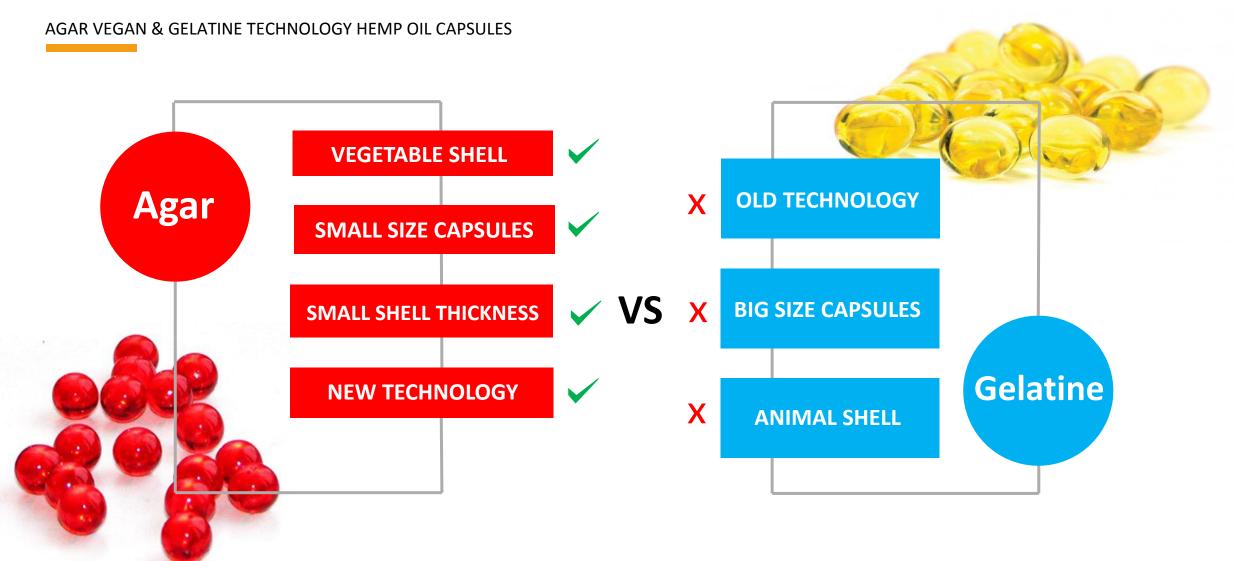

### **Vegan and Organic product**

The round capsule shell is made from vegetable raw materials or gelatin. Seaweed NOT GMO. ORGANIC. VEGAN

### **Shell properties**

The thickness of the capsule shell is 0.02-0.1 mm / 0,00079 - 0,0079 inch. Chews easily in the mouth. Apple flavor.

### **Shell composition**

Agar-agar (or gelatine), plasticizer, food coloring, preservative, distilled water.