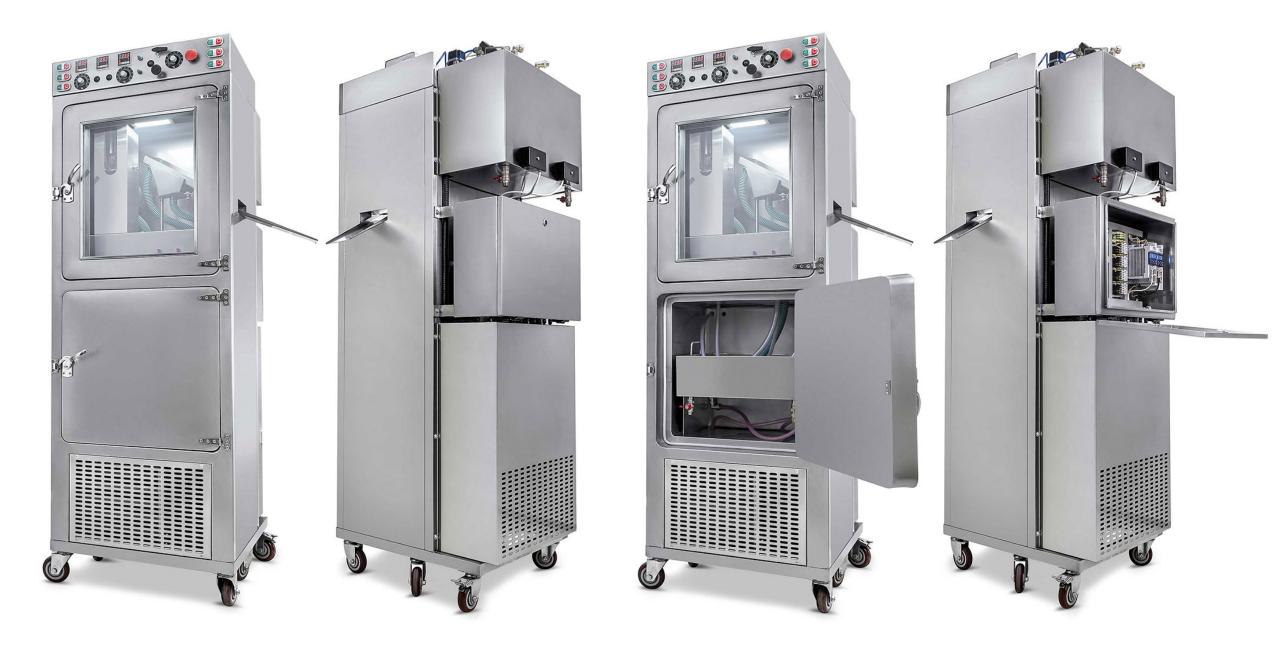

# **Encapsulator GMP MODEL**

PRODUCTION CAPACITY 90 000 CAPSULES / 1H

# **Encapsulator GMP MODEL**

PRODUCTION CAPACITY 15 000 CAPSULES / 1H