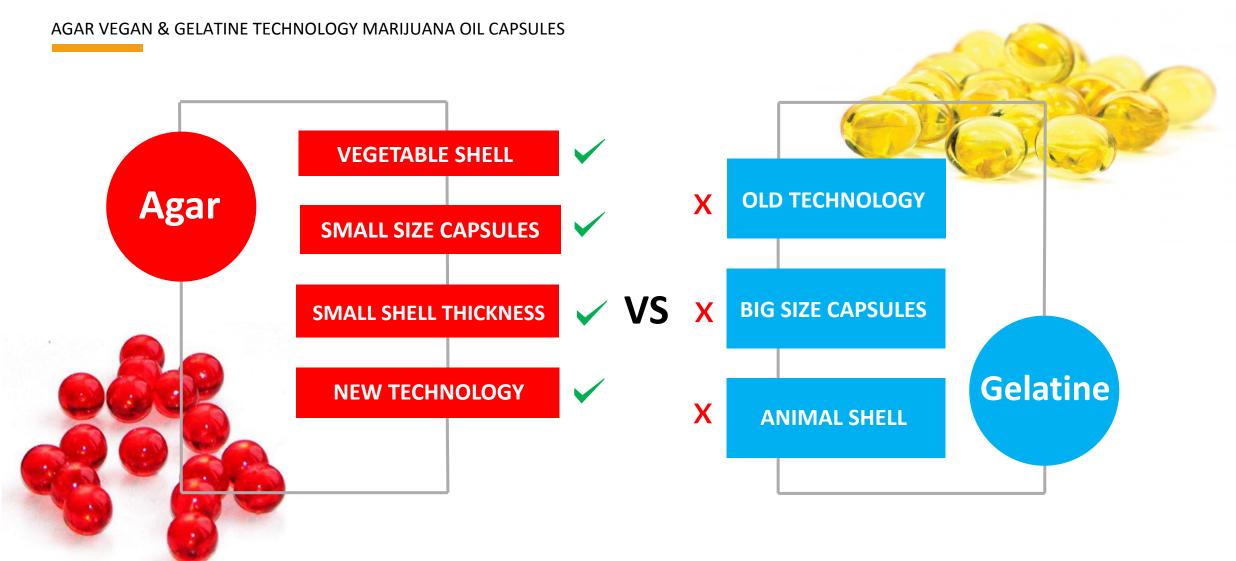

### **Vegan and Organic product**

The round capsule shell is made from vegetable raw materials or gelatin. Seaweed NOT GMO. ORGANIC. VEGAN

### **Shell composition**

Agar-agar (or gelatine), plasticizer, food coloring, preservative, distilled water.