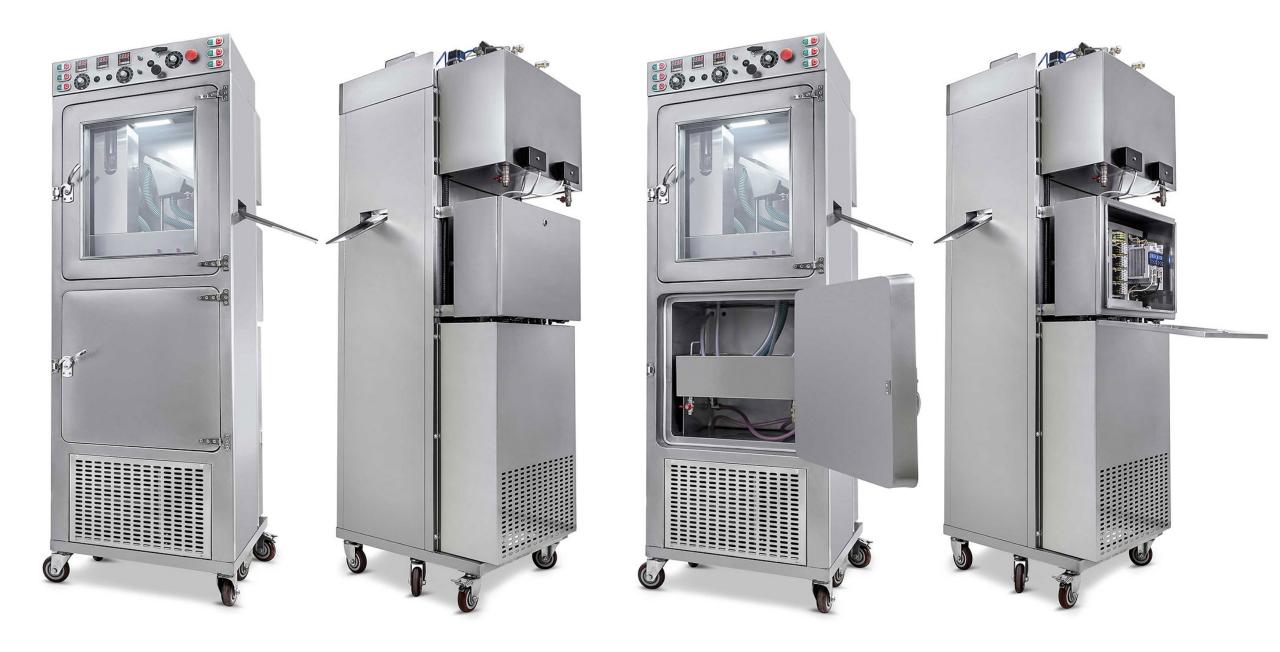

## **Specifications**

**ENCAPSULATOR MARIJUANA OIL INFORMATION** 

### Capacity

90 000 capsules per 1 hour 720 000 capsules / working day 80 kg capsules / working day 176,37 lbs capsules / working day

### **Working temperature**

Heating temperature agar gel  $\max$  +100 C /212 F . Cooling temperature of oil - 5 C / 23 F

### **Operating rules**

The recommended working time is 12 hours per shift. Continuous mode 24 hours a day.