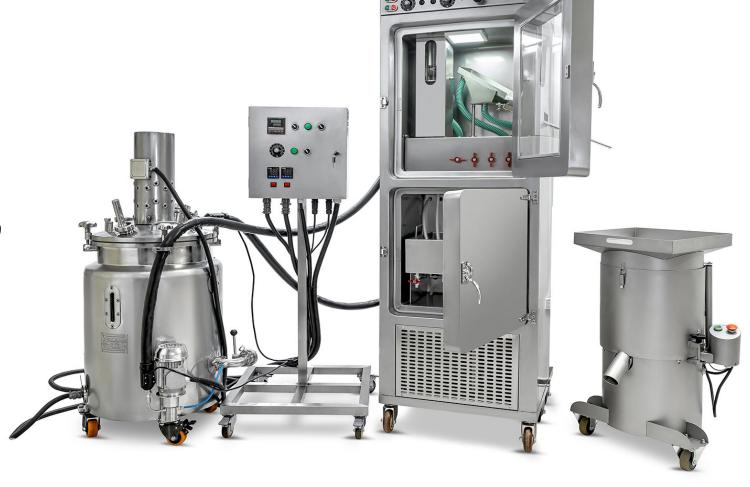

#### **EQUIPMENT**

We sell the equipment line for the production of Marijuana oil and Cannabis oil soft gel capsules

All encapsulated equipment used in this technology is manufactured by our company and today remains to the most available at the price in the pharmaceutical market of the whole world. Unconditional advantage of a capsulation is the high efficiency of the line, use of effective price raw materials, the absence of defects and lack of production wastes.