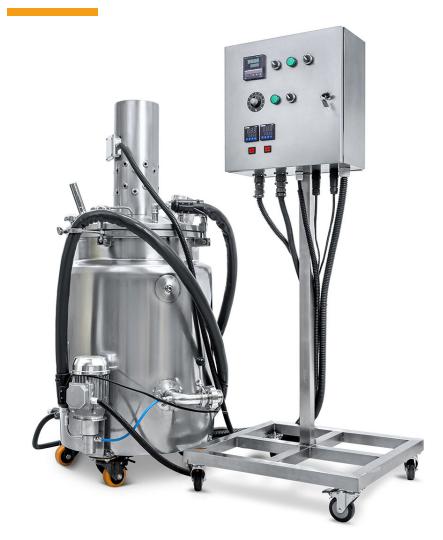

### Marijuana Encapsulator

### **About Our Company**

FOUNDED IN EUROPE 2018

We offer our clients a know-how worldwide. The unique equipment Encapsulator for production of Marijuana, CANNABIS, HEMP oil softgels capsules, encapsulation of oil in a capsule cover, filling of the capsule oil. The received production (capsules without seams) has the name - soft seamless vegan capsules. We actively introduce the new technology of capsulation allowing to do capsules without production wastes among Marijuana oil producers. Having extensive experience of production of vegan capsules, we help our clients until release of finished goods.

All encapsulated equipment used in this technology is manufactured by our company and today remains to the most available at the price in the pharmaceutical market of the whole world. Unconditional advantage of a capsulation is the high efficiency of the line, use of effective price raw materials, the absence of defects and lack of production wastes.