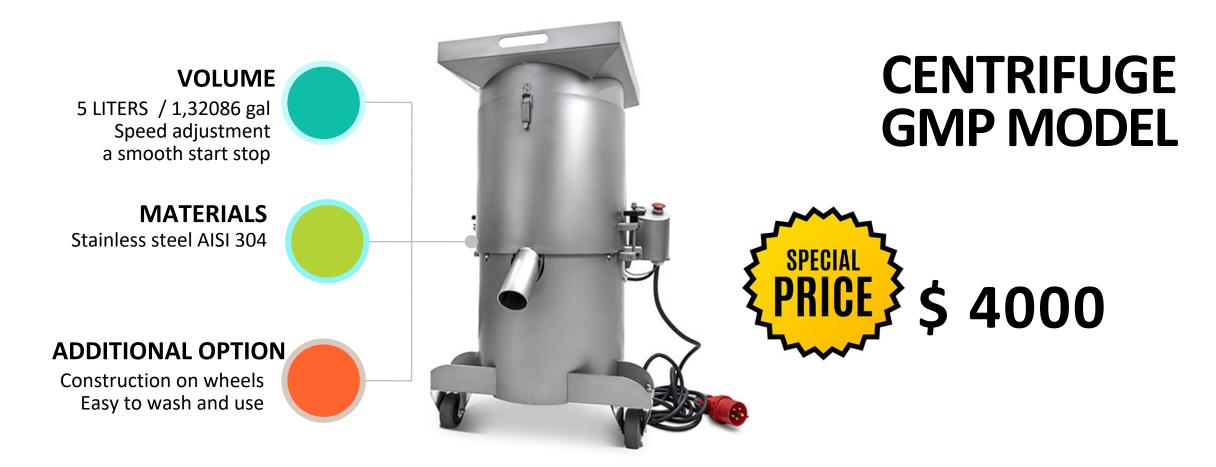

### **Optional equipment**

CENTRIFUGE MARIJUANA OIL

Loading 2 kg / 4,41 lbs capsules Rotation speed is not more than 400 revolutions per minute.

Centrifuge

Removal of residual oil from the surface of the capsule

Loading 2 kg /4,41 lbs. Washing time 1-2 minutes.