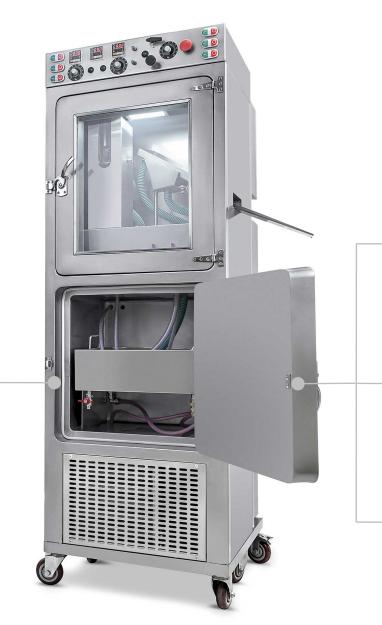

### **GMP** model

#### **Materials**

All parts of the equipment are made of stainless steel AISI304 and AISI316. GMP.

### Size and weight

Size 900x900x1950 mm Size 35,43x 35,43x76,77 inch. Net weight 250 kg / 551,15 lbs P/Weight 300 kg / 661,39 lbs.