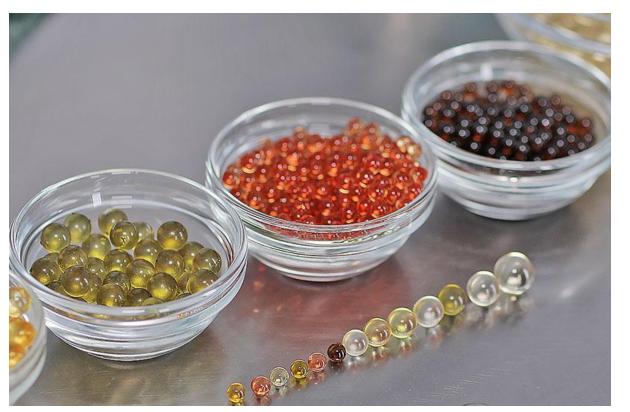

### Soft gels capsules characteristics

NEW OF THE MARKET MARIJUANA OIL

### **Vegan and Organic product**

The round capsule shell is made from vegetable raw materials or gelatin. Seaweed NOT GMO. ORGANIC. VEGAN

#### Capsule size and shape

The diameter of the capsules 4-10 mm / 0,157-0,39 inch. The dose of Marijuana oil 20-400 mg in 1 capsule / 0,0007-0,0141 oz in 1 capsule.

### Shell properties

The thickness of the capsule shell is 0.02-0.1 mm / 0,00079 - 0,0079 inch. Chews easily in the mouth. Apple flavor.

### **Shell composition**

Agar-agar (or gelatine), plasticizer, food coloring, preservative, distilled water.