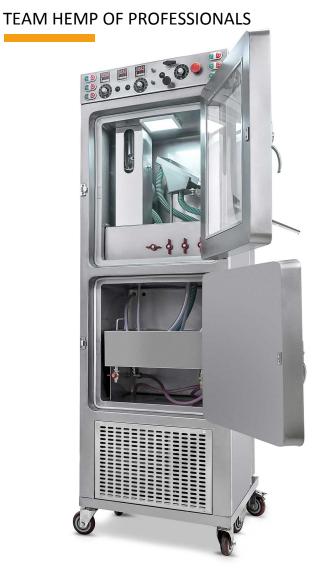

### Hemp Encapsulator

### **GMP** model

#### **Materials**

All parts of the equipment are made of stainless steel AISI304 and AISI316. GMP.

### Size and weight

Size 900x900x1950 mm Size 35,43x 35,43x76,77 inch. Net weight 250 kg / 551,15 lbs P/Weight 300 kg / 661,39 lbs.