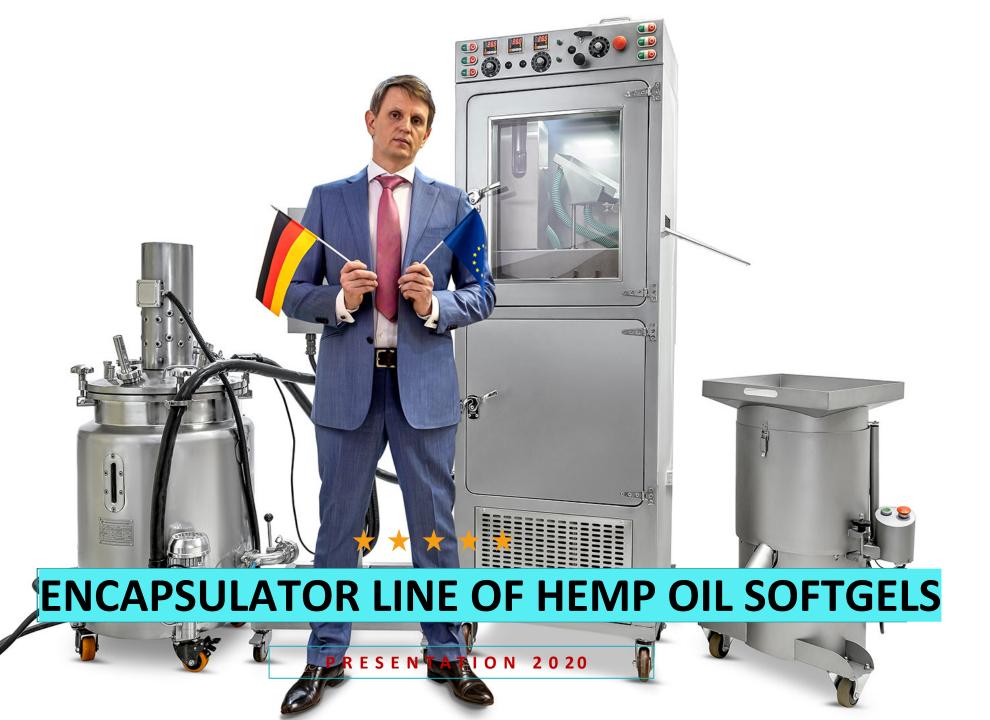

New double technology

**VEGAN AGAR & GELATIN HEMP OIL SOFTGEL CAPSULES** 

#### **EQUIPMENT**

We sell the equipment line for the production of Hemp oil and Cannabis oil soft gel capsules

### Hemp Encapsulator

### **About Our Company**

FOUNDED IN EUROPE 2018

We offer our clients a know-how worldwide. The unique equipment Encapsulator for production of CBD, CANNABIS, HEMP oil softgels capsules, encapsulation of oil in a capsule cover, filling of the capsule oil. The received production (capsules without seams) has the name - soft seamless vegan capsules. We actively introduce the new technology of capsulation allowing to do capsules without production wastes among Hemp oil producers. Having extensive experience of production of vegan capsules, we help our clients until release of finished goods.