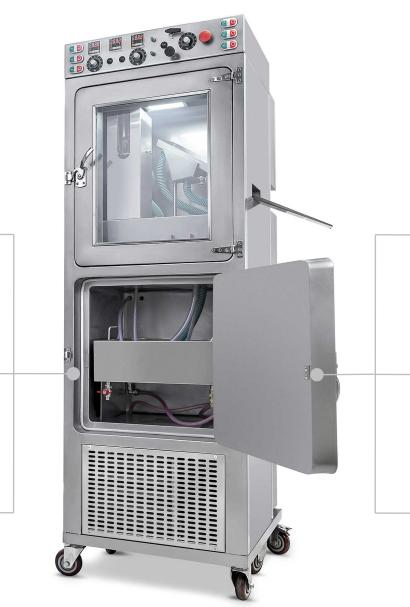

### Hemp Encapsulator

### **About Our Company**

FOUNDED IN EUROPE 2018

We offer our clients a know-how worldwide. The unique equipment Encapsulator for production of CBD, CANNABIS, HEMP oil softgels capsules, encapsulation of oil in a capsule cover, filling of the capsule oil. The received production (capsules without seams) has the name - soft seamless vegan capsules. We actively introduce the new technology of capsulation allowing to do capsules without production wastes among Hemp oil producers. Having extensive experience of production of vegan capsules, we help our clients until release of finished goods.

#### **Materials**

All parts of the equipment are made of stainless steel AISI304 and AISI316. GMP.

### Size and weight

Size 900x900x1950 mm Size 35,43x 35,43x76,77 inch. Net weight 250 kg / 551,15 lbs P/Weight 300 kg / 661,39 lbs.