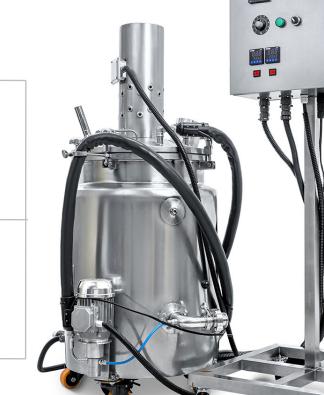

### **Optional equipment**

**50L GEL TANK** 

#### **VOLUME**

50 LITERS / 13,21 gal Rotating agitator for gel mix Monitoring of temperature Electric heating control system

#### **TEMPERATURE**

Heating temperature agar gel max +100 C /212 F stainless steel AISI 304&316

#### **ADDITIONAL OPTION**

Special Gel pump Heated hoses 2 pcs x 3 meters Mobile electric cabinets

Gel tank
GMP MODEL

\$ 14000