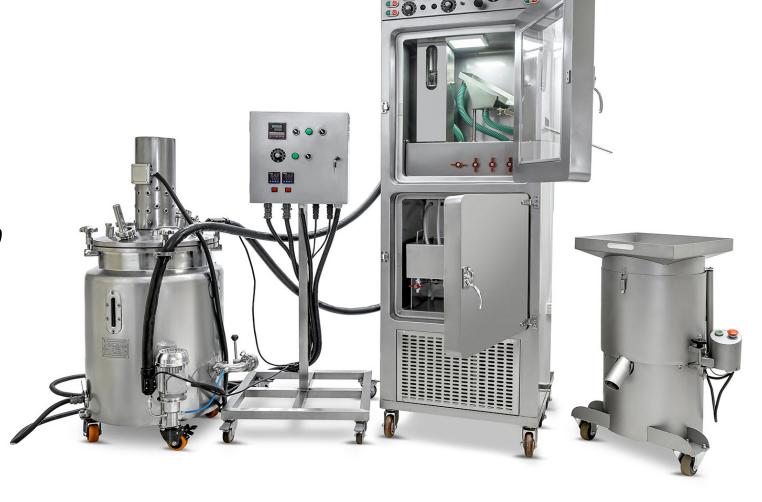

### Hemp Encapsulator

### **About Our Company**

FOUNDED IN EUROPE 2018

We offer our clients a know-how worldwide. The unique equipment Encapsulator for production of CBD, CANNABIS, HEMP oil softgels capsules, encapsulation of oil in a capsule cover, filling of the capsule oil. The received production (capsules without seams) has the name - soft seamless vegan capsules. We actively introduce the new technology of capsulation allowing to do capsules without production wastes among Hemp oil producers. Having extensive experience of production of vegan capsules, we help our clients until release of finished goods.

All encapsulated equipment used in this technology is manufactured by our company and today remains to the most available at the price in the pharmaceutical market of the whole world. Unconditional advantage of a capsulation is the high efficiency of the line, use of effective price raw materials, the absence of defects and lack of production wastes.