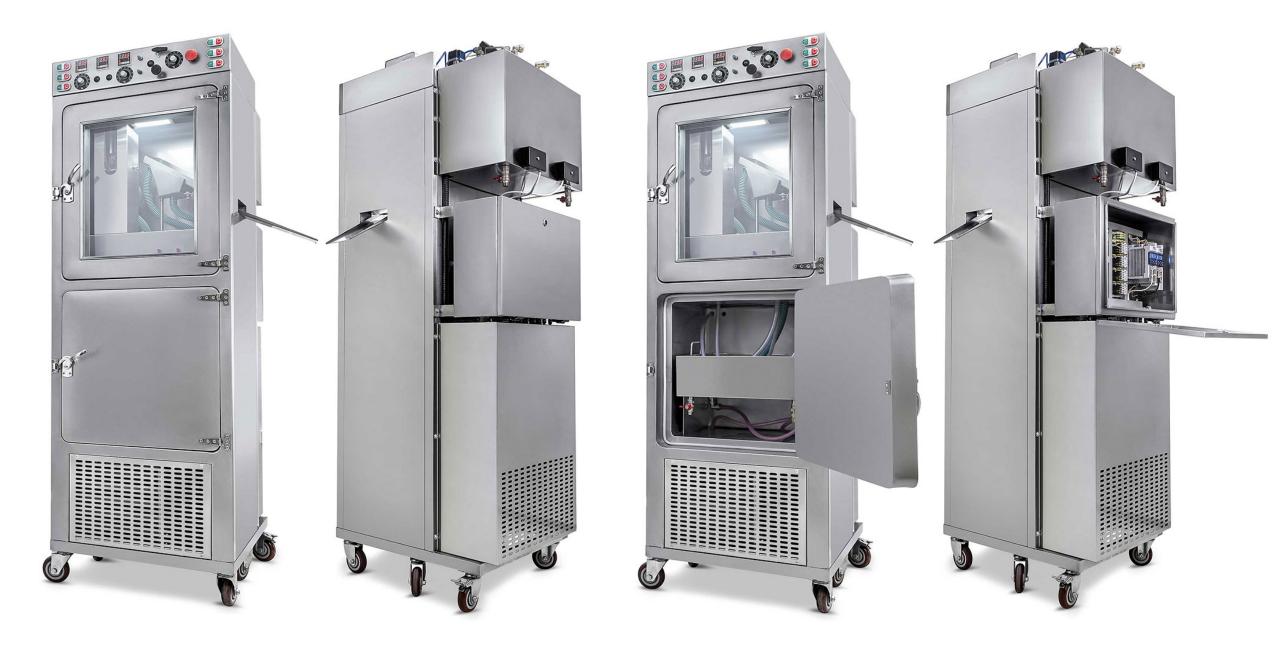

### **About Our Company**

FOUNDED IN EUROPE 2018

We offer our clients a know-how worldwide. The unique equipment Encapsulator for production of CBD, CANNABIS, HEMP oil softgels capsules, encapsulation of oil in a capsule cover, filling of the capsule oil. The received production (capsules without seams) has the name - soft seamless vegan capsules. We actively introduce the new technology of capsulation allowing to do capsules without production wastes among Hemp oil producers. Having extensive experience of production of vegan capsules, we help our clients until release of finished goods.

All encapsulated equipment used in this technology is manufactured by our company and today remains to the most available at the price in the pharmaceutical market of the whole world. Unconditional advantage of a capsulation is the high efficiency of the line, use of effective price raw materials, the absence of defects and lack of production wastes.

### **Optional equipment**

**DESCRIPTION LINE** 