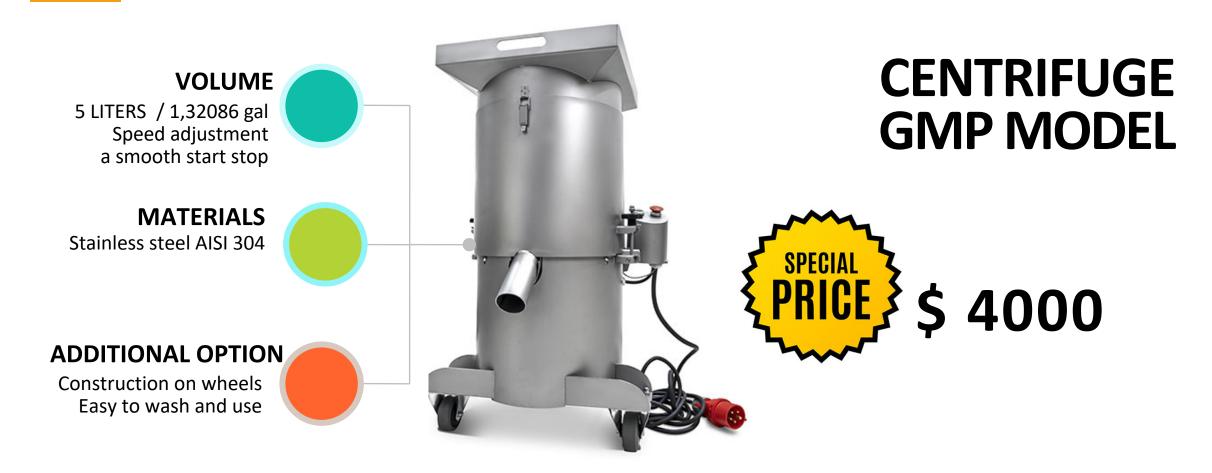

### **Optional equipment**

**CENTRIFUGE HEMP OIL** 

#### **VOLUME**

50 LITERS / 13,21 gal Rotating agitator for gel mix Monitoring of temperature Electric heating control system

#### **TEMPERATURE**

Heating temperature agar gel max +100 C /212 F stainless steel AISI 304&316

#### **ADDITIONAL OPTION**

Special Gel pump Heated hoses 2 pcs x 3 meters Mobile electric cabinets

Gel tank
GMP MODEL

\$ 14000