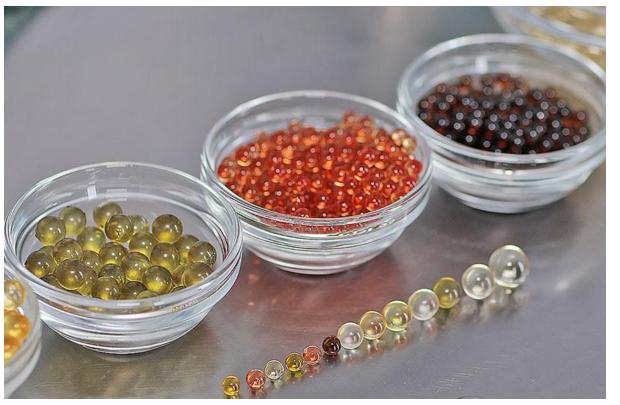

### Soft gels capsules characteristics

NEW OF THE MARKET CBD CANNABIS HEMP OIL

### **Vegan and Organic product**

The round capsule shell is made from vegetable raw materials or gelatin. Seaweed NOT GMO. ORGANIC. VEGAN

### **Specification of capsules**

THE SIZE AND DOSAGE HEMP OIL SOFTGELS

3мм 0.12INCH

13,14<sub>MG</sub> 0.0004oz

7мм

0.27INCH

166,93MG 0.006oz

4мм 0.16INCH