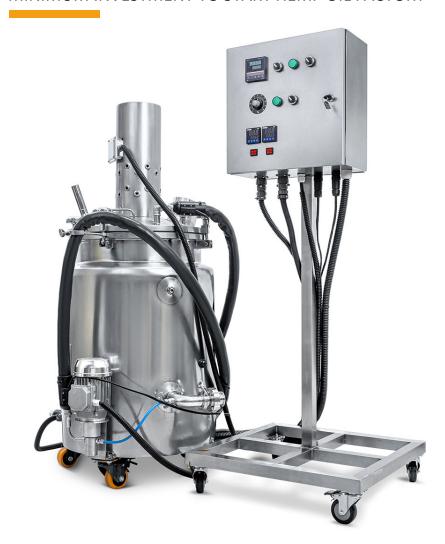

### Hemp Encapsulator

### **About Our Company**

FOUNDED IN EUROPE 2018

We offer our clients a know-how worldwide. The unique equipment Encapsulator for production of CBD, CANNABIS, HEMP oil softgels capsules, encapsulation of oil in a capsule cover, filling of the capsule oil. The received production (capsules without seams) has the name - soft seamless vegan capsules. We actively introduce the new technology of capsulation allowing to do capsules without production wastes among Hemp oil producers. Having extensive experience of production of vegan capsules, we help our clients until release of finished goods.

All encapsulated equipment used in this technology is manufactured by our company and today remains to the most available at the price in the pharmaceutical market of the whole world. Unconditional advantage of a capsulation is the high efficiency of the line, use of effective price raw materials, the absence of defects and lack of production wastes.

#### **Materials**

All parts of the equipment are made of stainless steel AISI304 and AISI316. GMP.

### Size and weight

Size 900x900x1950 mm Size 35,43x 35,43x76,77 inch. Net weight 250 kg / 551,15 lbs P/Weight 300 kg / 661,39 lbs.