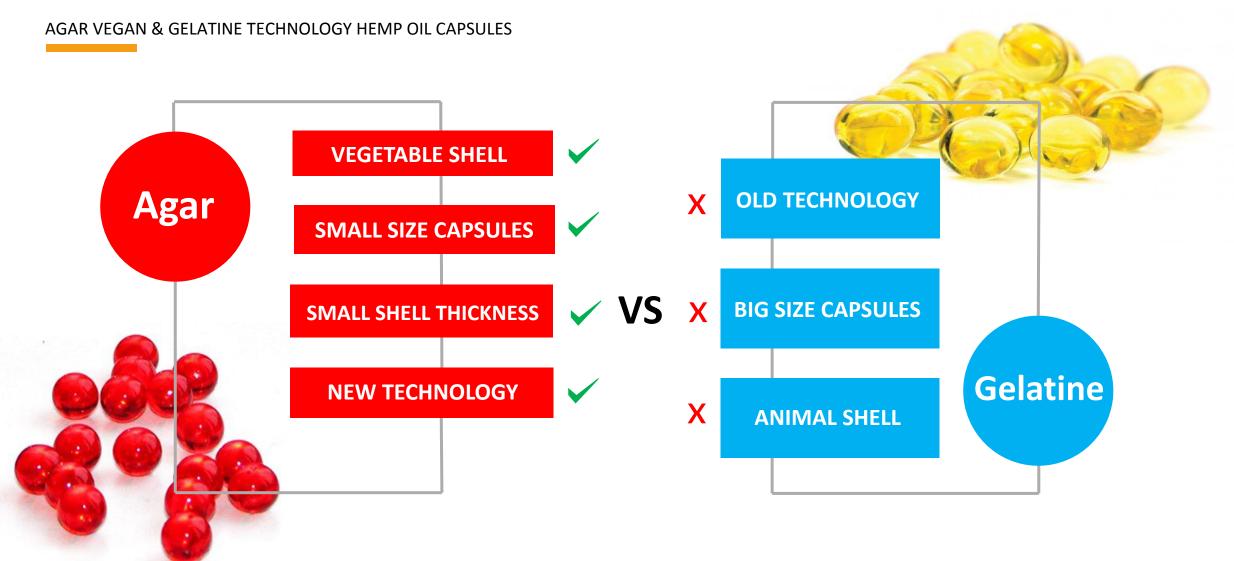

### **Vegan and Organic product**

The round capsule shell is made from vegetable raw materials or gelatin. Seaweed NOT GMO. ORGANIC. VEGAN

### **Shell composition**

Agar-agar (or gelatine), plasticizer, food coloring, preservative, distilled water.

#### **PRODUCT**

CBD, Cannabis, Hemp and Herbal oil softgel capsules. The capsule shell of plant material agar or gelatin.